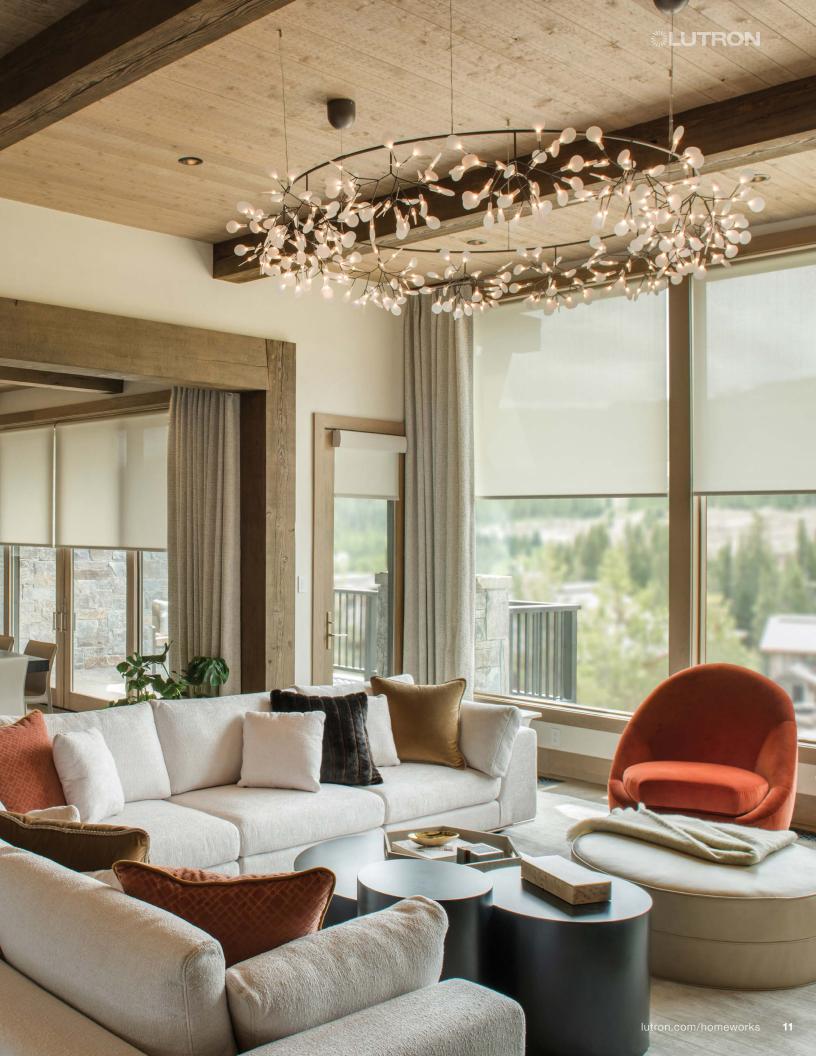

# LIGHT JUST RIGHT

HomeWorks delivers a seamless whole-home experience. Beautiful light. Intelligent shades. Powerful controls. All working harmoniously.

# EXCEPTIONAL AESTHETICS

Complement interior décor with sophisticated, intuitive controls, and recall your favorite scene with a single button press.

Palladiom keypads are available in a variety of styles and finishes, and are customizable to fit your needs.

# REFINED DAYLIGHT CONTROL

Energize your mornings with natural light, while ensuring privacy when you want it. Quiet, automated shades respond at the touch of a button or through a personalized schedule.