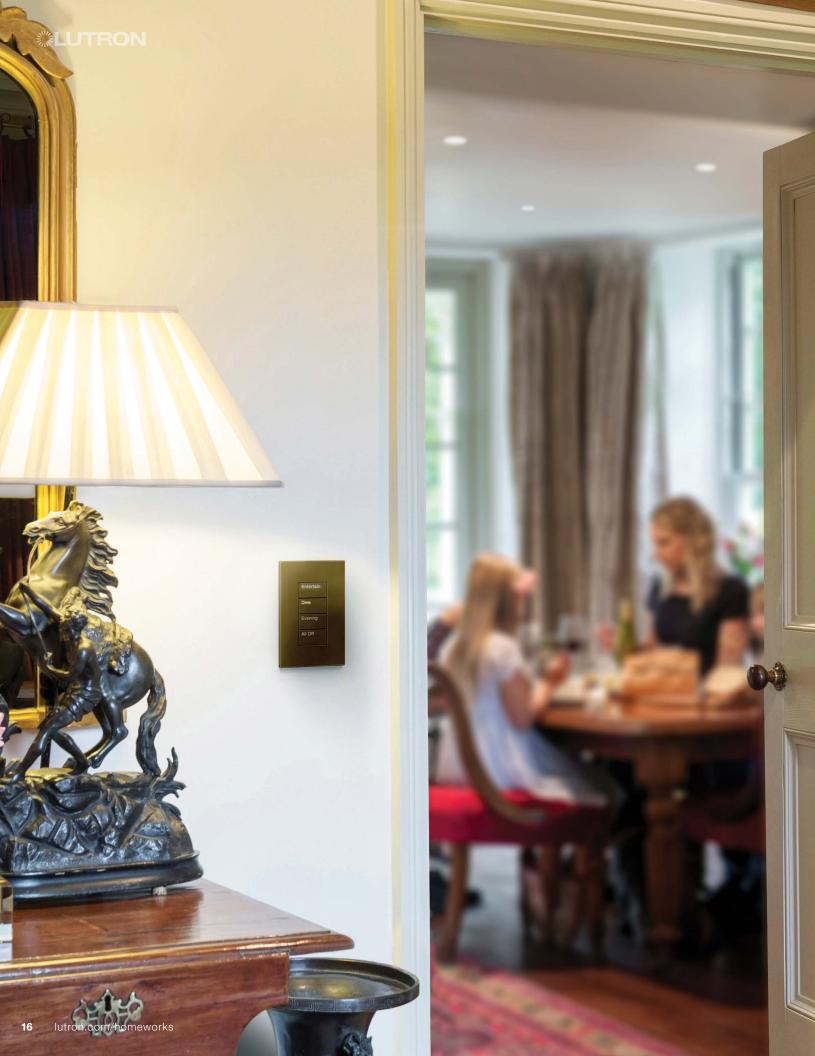

# EXCEPTIONAL AESTHETICS

Complement interior décor with sophisticated, intuitive controls, and recall your favorite scene with a single button press.

Palladiom keypads are available in a variety of styles and finishes, and are customizable to fit your needs.