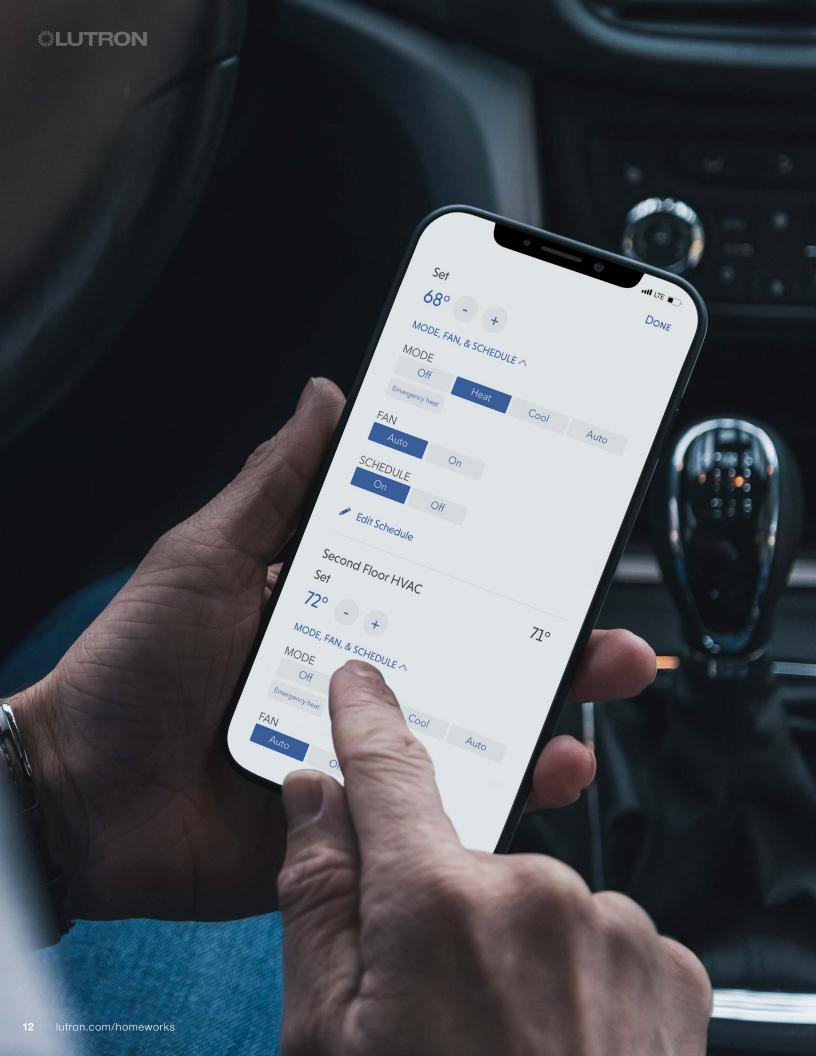

# SMART LIVING

Your HomeWorks system can automatically know when you come and go. You can also adjust lights, shades, and temperature when you are away—around the block or around the world— so you can always stay in control of your home.