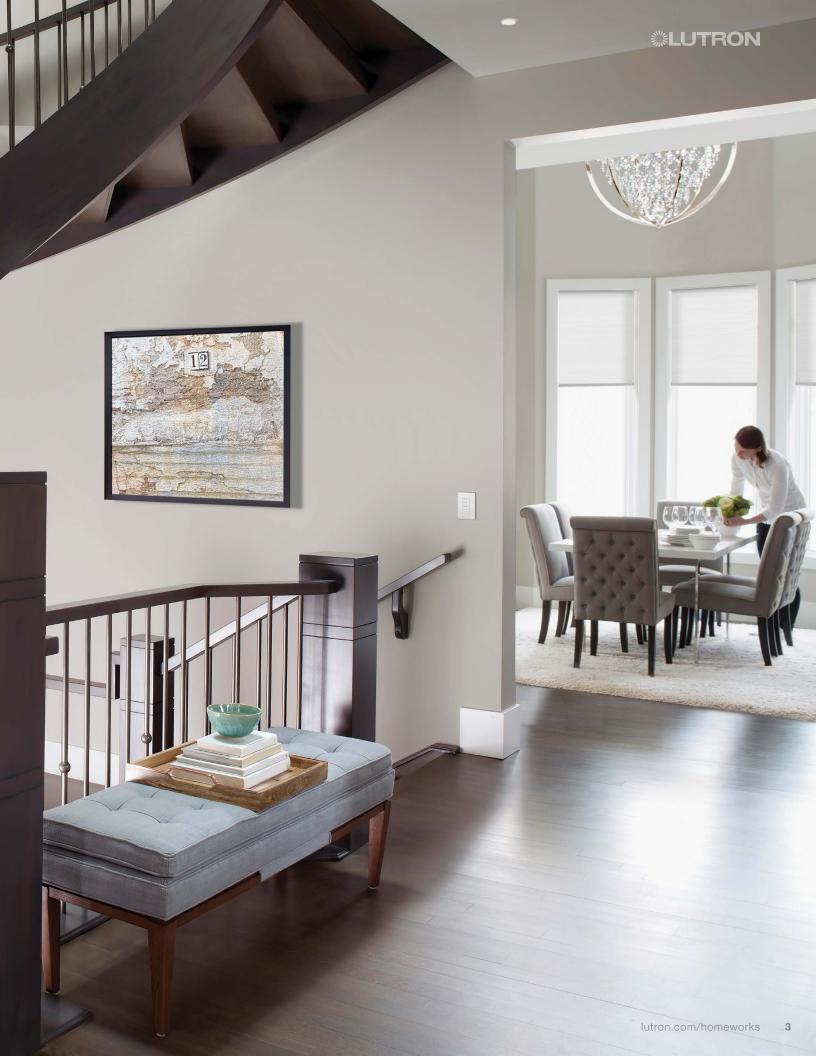

# EXCEPTIONAL AESTHETICS

Complement interior décor with sophisticated, intuitive controls, and recall your favorite scene with a single button press.

Palladiom keypads are available in a variety of styles and finishes, and are customizable to fit your needs.

# REFINED DAYLIGHT CONTROL

Energize your mornings with natural light, while ensuring privacy when you want it. Quiet, automated shades respond at the touch of a button or through a personalized schedule.

Our Palladiom shading solutions feature an expertly curated fabric collection to complement your interior design.