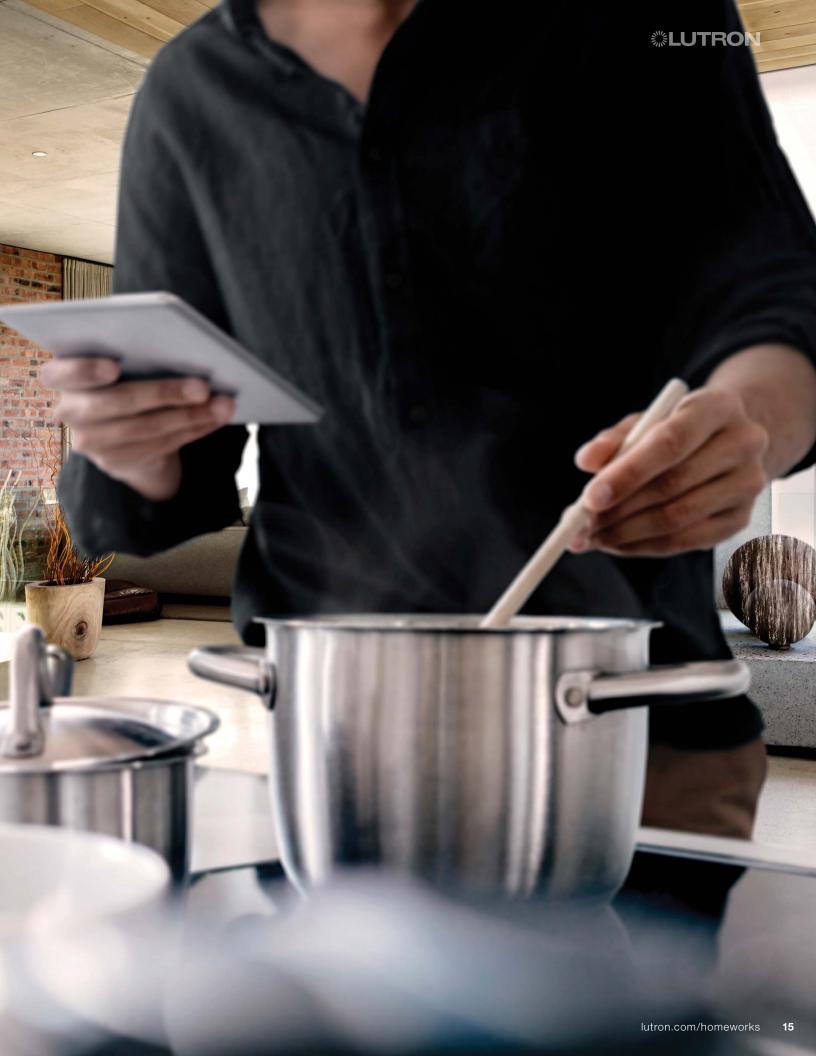

# SMART LIVING

Your HomeWorks system can automatically know when you come and go. You can also adjust lights, shades, and temperature when you are away—around the block or around the world— so you can always stay in control of your home.

# POWER OF VOICE

Even when your hands are full, set the mood or activate lighting that is the perfect assistant. At your command, downlights come on. Shades open. Your favorite playlist fills the background.