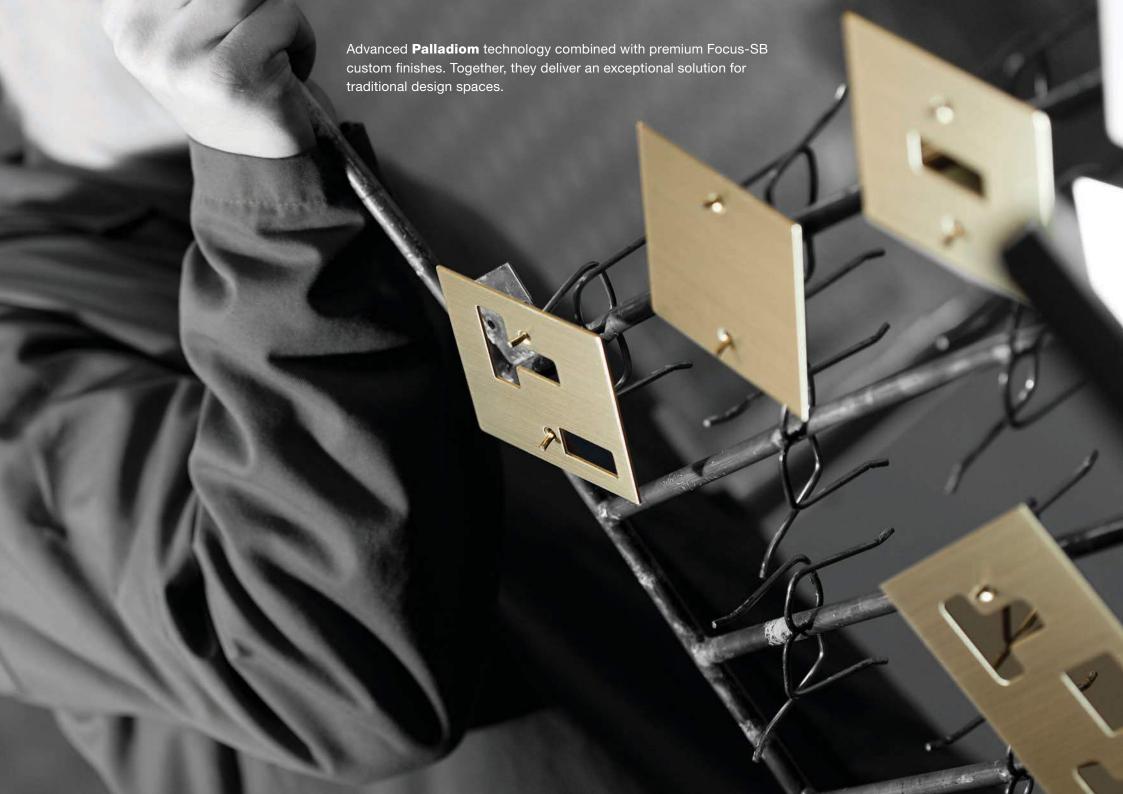

## PALLADIOM BESPOKE METALS

Inspired by old world craft and instilled with modern technology, Palladiom controls harness the power of light to curate the perfect scene with a single button press.

Now, you can marry these controls with a classically designed, solid brass, unfinished metal faceplate.

Heavy and crisp, with perfect edges and corners.

Pair that beautifully crafted faceplate with a finish from Focus-SB, for a distinctive, tailor made solution for your most discerning customers.

Choose from 20 standard as well as hundreds of custom finishes. Easily coordinate with or complement other hardware, fixtures, or accents in a home, ensuring design continuity.