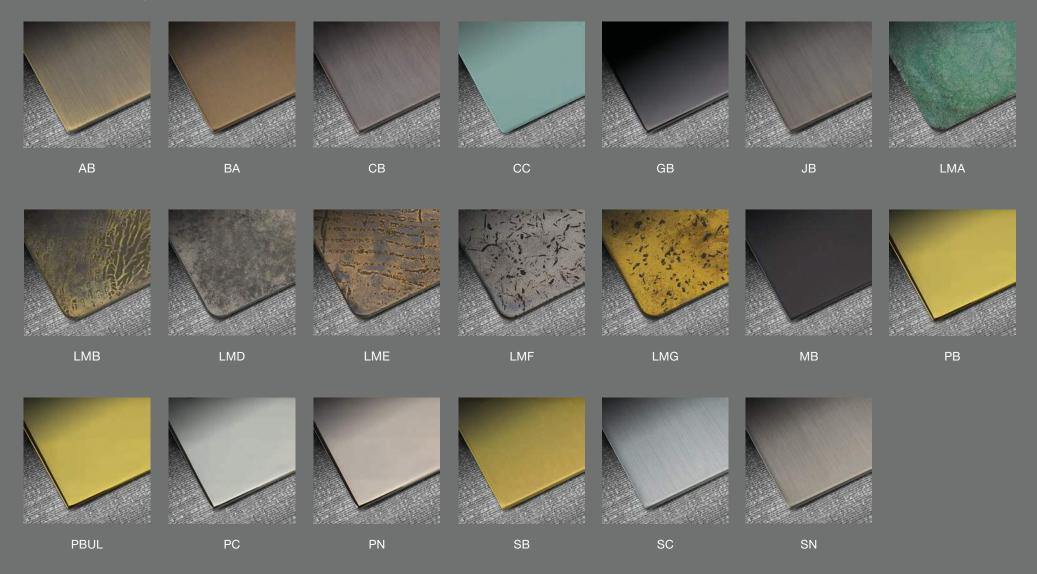

Heavy and crisp, with perfect edges and corners.

Pair that beautifully crafted faceplate with a finish from Focus-SB, for a distinctive, tailor made solution for your most discerning customers.

Choose from 20 standard as well as hundreds of custom finishes. Easily coordinate with or complement other hardware, fixtures, or accents in a home, ensuring design continuity.

### PALLADIOM

PALLADIO M BESPOKE METAL FINISHES