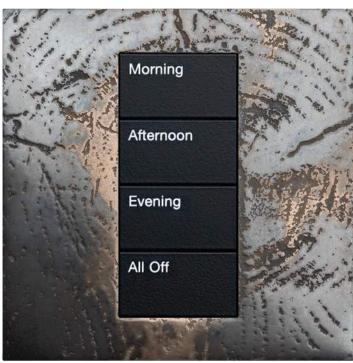

## PALLADIOM BESPOKE METALS

Inspired by old world craft and instilled with modern technology, Palladiom controls harness the power of light to curate the perfect scene with a single button press.

Now, you can marry these controls with a classically designed, solid brass, unfinished metal faceplate.

Heavy and crisp, with perfect edges and corners.

Pair that beautifully crafted faceplate with a finish from Focus-SB, for a distinctive, tailor made solution for your most discerning customers.

Choose from 20 standard as well as hundreds of custom finishes. Easily coordinate with or complement other hardware, fixtures, or accents in a home, ensuring design continuity.

And do it all without sacrificing the Lutron quality and intelligence you'll find in a Palladiom keypad.

Hallmarks of that quality and intelligence include backlit engraving and dynamic backlighting. Backlit engraving, which can be customised, provides a visual guide in a dark room. Dynamic backlighting brightens to indicate an active scene and automatically adjusts to ambient light levels in the space.