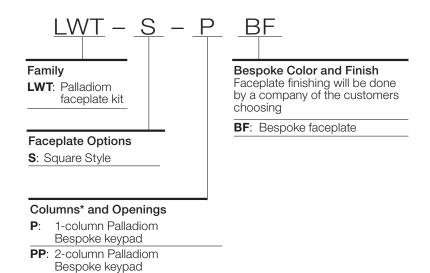

# HomeWorks QS Wired Palladiom Bespoke Keypad—How to Build Model Numbers **Purchased from Focus-SB**

Step 3: Finished + Assembled Faceplate

<sup>\*</sup> Palladiom keypads do not gang with other controls or accessories.