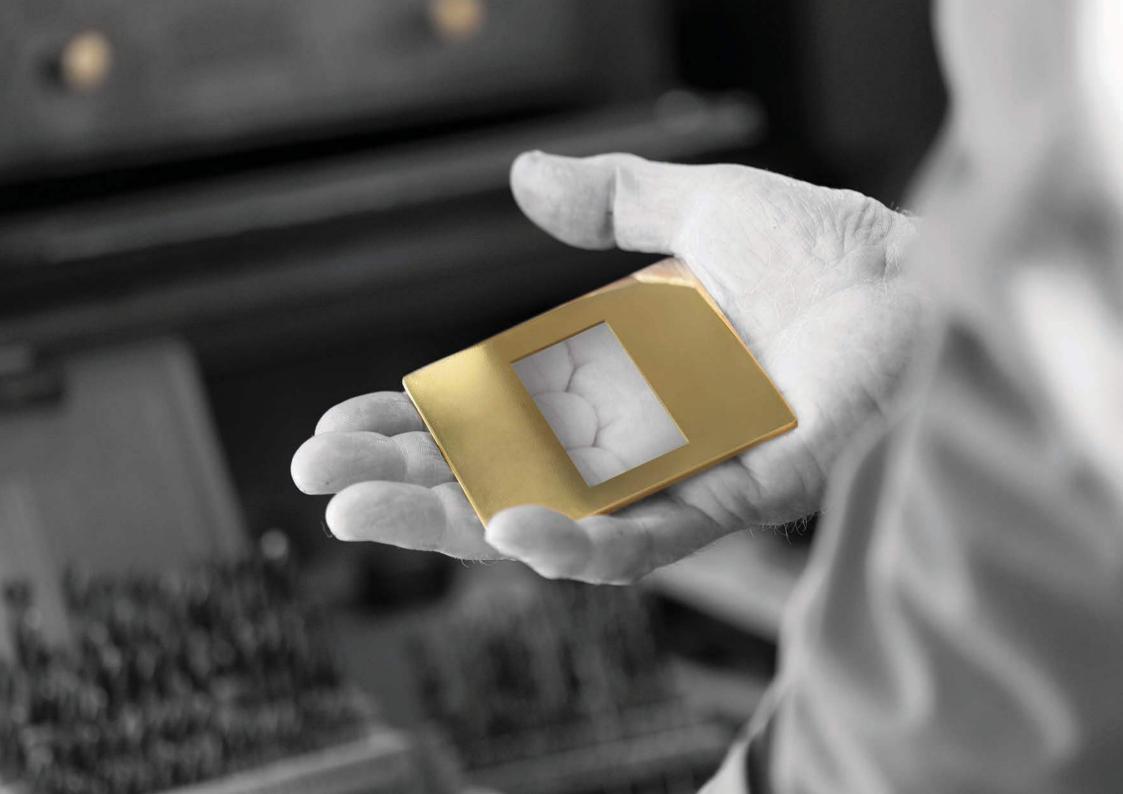

## PALLADIOM BESPOKE METALS

Inspired by old world craft and instilled with modern technology, Palladiom controls harness the power of light to curate the perfect scene with a single button press.

Now, you can marry these controls with a classically designed, solid brass, unfinished metal faceplate.

Heavy and crisp, with perfect edges and corners.

Pair that beautifully crafted faceplate with a finish from Focus-SB, for a distinctive, tailor made solution for your most discerning customers.

Choose from 20 standard as well as hundreds of custom finishes. Easily coordinate with or complement other hardware, fixtures, or accents in a home, ensuring design continuity.

And do it all without sacrificing the Lutron quality and intelligence you'll find in a Palladiom keypad.

Hallmarks of that quality and intelligence include backlit engraving and dynamic backlighting. Backlit engraving, which can be customised, provides a visual guide in a dark room. Dynamic backlighting brightens to indicate an active scene and automatically adjusts to ambient light levels in the space.