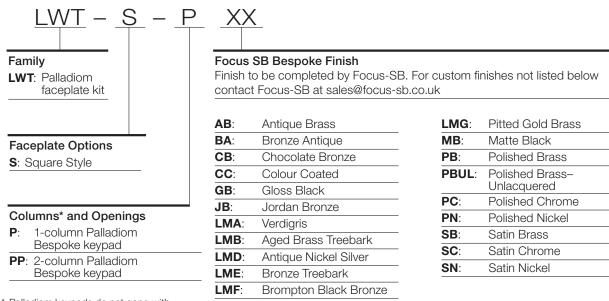

### PALLADIOM

PALLADIO M BESPOKE METAL FINISHES

### HomeWorks QS Wired Palladiom Bespoke Keypad—How to Build Model Numbers **Purchased from Lutron**

Step 1: Keypad Bases Unit-Bespoke (Buttons + bulk keypad)

Left Column

**P22**: 2-Button

**P24**: 2-Button

P2R: 2-Button

**P42**: 4-Button

**P44**: 4-Button

P4R: 4-Button

PR4: 3-Button with

Raise/Lower

PR2: 3-Button with

Raise/Lower PRR: 3-Button with

Raise/Lower

Right Column

3-Button with Raise/Lower

3-Button with Raise/Lower

3-Button with Raise/Lower

2-Button

4-Button

2-Button

2-Button

4-Button

4-Button

Step 2: Unfinished Faceplate Kit (Raw brass faceplate + mounting hardware)

<sup>\*</sup> Palladiom keypads do not gang with other controls or accessories.

<sup>1-</sup>column