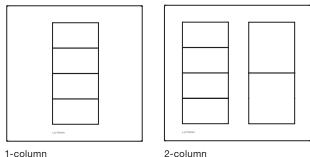

2-Button

4-Button

4-Button

Step 2: Unfinished Faceplate Kit (Raw brass faceplate + mounting hardware)

<sup>\*</sup> Palladiom keypads do not gang with other controls or accessories.

<sup>1-</sup>column