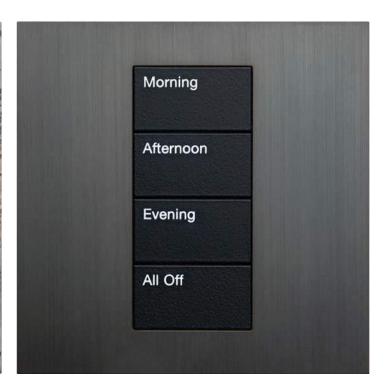

## PALLADIOM BESPOKE METALS

Inspired by old world craft and instilled with modern technology, Palladiom controls harness the power of light to curate the perfect scene with a single button press.

Now, you can marry these controls with a classically designed, solid brass, unfinished metal faceplate.

Heavy and crisp, with perfect edges and corners.

Pair that beautifully crafted faceplate with a finish from Focus-SB, for a distinctive, tailor made solution for your most discerning customers.

Choose from 20 standard as well as hundreds of custom finishes. Easily coordinate with or complement other hardware, fixtures, or accents in a home, ensuring design continuity.

And do it all without sacrificing the Lutron quality and intelligence you'll find in a Palladiom keypad.

Hallmarks of that quality and intelligence include backlit engraving and dynamic backlighting. Backlit engraving, which can be customised, provides a visual guide in a dark room. Dynamic backlighting brightens to indicate an active scene and automatically adjusts to ambient light levels in the space.