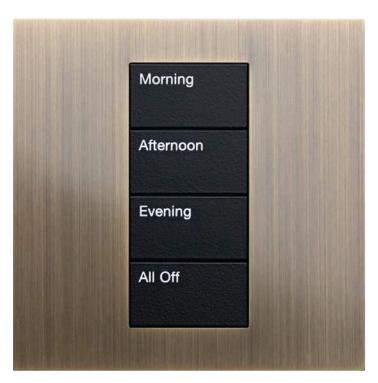

## PALLADIOM BESPOKE METALS

Inspired by old world craft and instilled with modern technology, Palladiom controls harness the power of light to curate the perfect scene with a single button press.

Now, you can marry these controls with a classically designed, solid brass, unfinished metal faceplate.

Heavy and crisp, with perfect edges and corners.

Pair that beautifully crafted faceplate with a finish from Focus-SB, for a distinctive, tailor made solution for your most discerning customers.

Choose from 20 standard as well as hundreds of custom finishes. Easily coordinate with or complement other hardware, fixtures, or accents in a home, ensuring design continuity.

And do it all without sacrificing the Lutron quality and intelligence you'll find in a Palladiom keypad.

Hallmarks of that quality and intelligence include backlit engraving and dynamic backlighting. Backlit engraving, which can be customised, provides a visual guide in a dark room. Dynamic backlighting brightens to indicate an active scene and automatically adjusts to ambient light levels in the space.