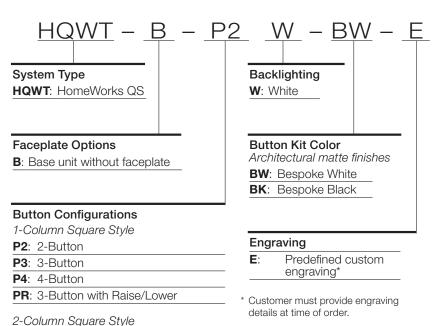

### HomeWorks QS Wired Palladiom Bespoke Keypad—How to Build Model Numbers **Purchased from Lutron**

Step 1: Keypad Bases Unit-Bespoke (Buttons + bulk keypad)

Left Column

**P22**: 2-Button

**P24**: 2-Button

P2R: 2-Button

**P42**: 4-Button

**P44**: 4-Button

P4R: 4-Button

PR4: 3-Button with

Raise/Lower

PR2: 3-Button with

Raise/Lower PRR: 3-Button with

Raise/Lower

Right Column

3-Button with Raise/Lower

3-Button with Raise/Lower

3-Button with Raise/Lower

2-Button

4-Button

2-Button

2-Button

4-Button

4-Button

Step 2: Unfinished Faceplate Kit (Raw brass faceplate + mounting hardware)

<sup>\*</sup> Palladiom keypads do not gang with other controls or accessories.

<sup>1-</sup>column