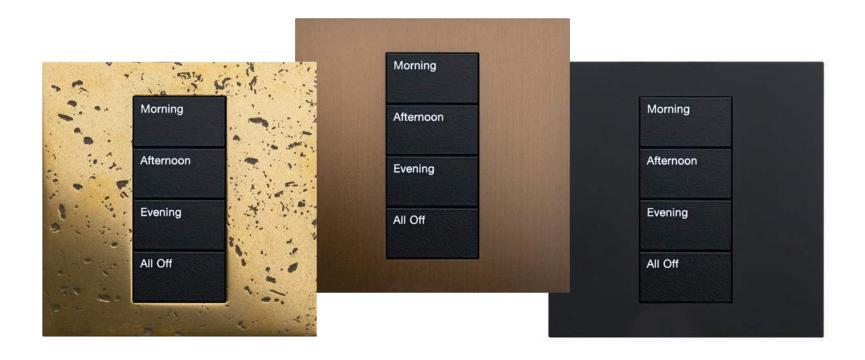

## PALLADIOM BESPOKE METALS

Inspired by old world craft and instilled with modern technology, Palladiom controls harness the power of light to curate the perfect scene with a single button press.

Now, you can marry these controls with a classically designed, solid brass, unfinished metal faceplate.

Heavy and crisp, with perfect edges and corners.

Pair that beautifully crafted faceplate with a finish from Focus-SB, for a distinctive, tailor made solution for your most discerning customers.

Choose from 20 standard as well as hundreds of custom finishes. Easily coordinate with or complement other hardware, fixtures, or accents in a home, ensuring design continuity.

And do it all without sacrificing the Lutron quality and intelligence you'll find in a Palladiom keypad.

Hallmarks of that quality and intelligence include backlit engraving and dynamic backlighting. Backlit engraving, which can be customised, provides a visual guide in a dark room. Dynamic backlighting brightens to indicate an active scene and automatically adjusts to ambient light levels in the space.